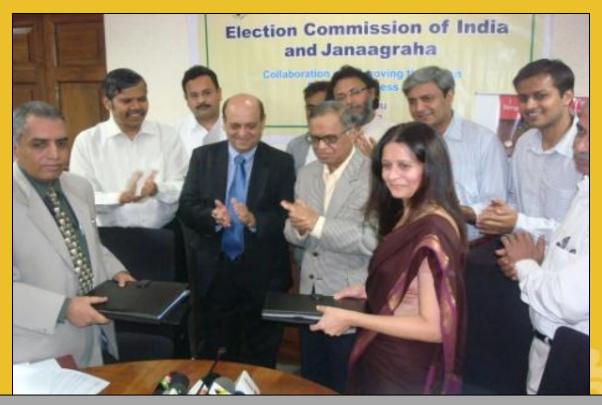

#### Jaagte Raho! Election Commission - Janaagraha MoU

#### July 2010: Election Commission of India enters into an MoU with Janaagraha:

- •Address systemic issues around Urban Electoral Rolls
- •Shantinagar Assembly Constituency in Bangalore taken as the Pilot Constituency
- •Unprecedented agreement between Constitutional Authority and Non-Profit Institution